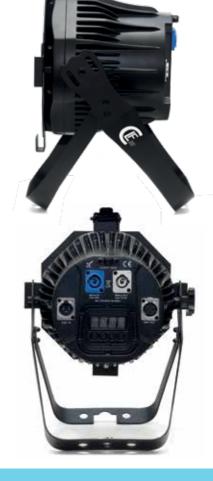

The Dynamic White PAR contains specially selected LEDs which provide cold and warm white with a CRI > 90. Warm and cold white control between 2,800K and 6,500K and color mixing can be adjusted in 3 different DMX modes or by using the on-board menu. The fixture contains both powerCON in and out and can be connected with three pins XLR. No fan is installed in the Dynamic White PAR so it is also suitable for silent applications.

The fixture can be placed on the floor or mounted to truss structures by using the unique CLF quicklock system. This hanging system is easy to use and time-saving. The solid housing of the fixture makes it suitable for every rental stock and fixed installation.