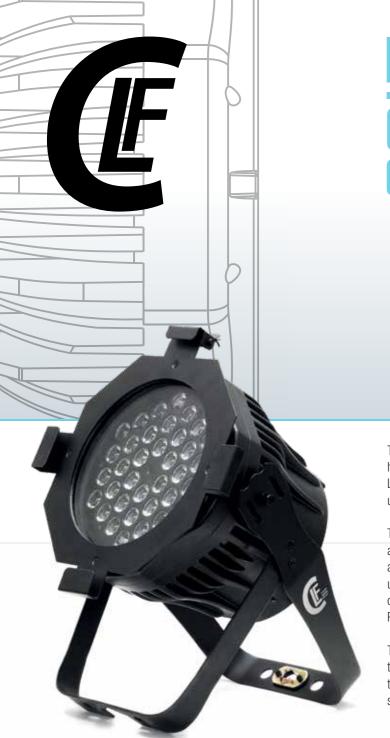

## DYNAMIC WHITE PAR **COMPACT LED FIXTURE COLD & WARM WHITE LEDS**

The CLF Dynamic White PAR is a compact LED fixture with an extraordinary high output which contains warm and cold white high power LEDs. The powerful LEDs provide extremely high output and ensures flicker-free operation when using cameras.

The Dynamic White PAR contains specially selected LEDs which provide cold and warm white with a CRI > 90. Warm and cold white control between 2,800K and 6,500K and color mixing can be adjusted in 3 different DMX modes or by using the on-board menu. The fixture contains both powerCON in and out and can be connected with three pins XLR. No fan is installed in the Dynamic White PAR so it is also suitable for silent applications.

The fixture can be placed on the floor or mounted to truss structures by using the unique CLF quicklock system. This hanging system is easy to use and time-saving. The solid housing of the fixture makes it suitable for every rental stock and fixed installation.

- 25° BEAM ANGLE
- EXTENSIVE WHITE COLOR TEMPERATURE CONTROL (2,800K 6,500K, CRI>90)
- SOLID HOUSING
- DOUBLE BRACKET FOR FLOOR AND TRUSS MOUNTING
- FLICKER FREE OPERATION
- POWERCON IN AND OUT