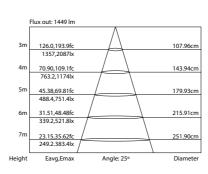

- 25° BEAM ANGLE
- EXTENSIVE WHITE COLOR TEMPERATURE CONTROL (2,800K 6,500K, CRI>90)
- SOLID HOUSING
- DOUBLE BRACKET FOR FLOOR AND TRUSS MOUNTING
- FLICKER FREE OPERATION
- POWERCON IN AND OUT